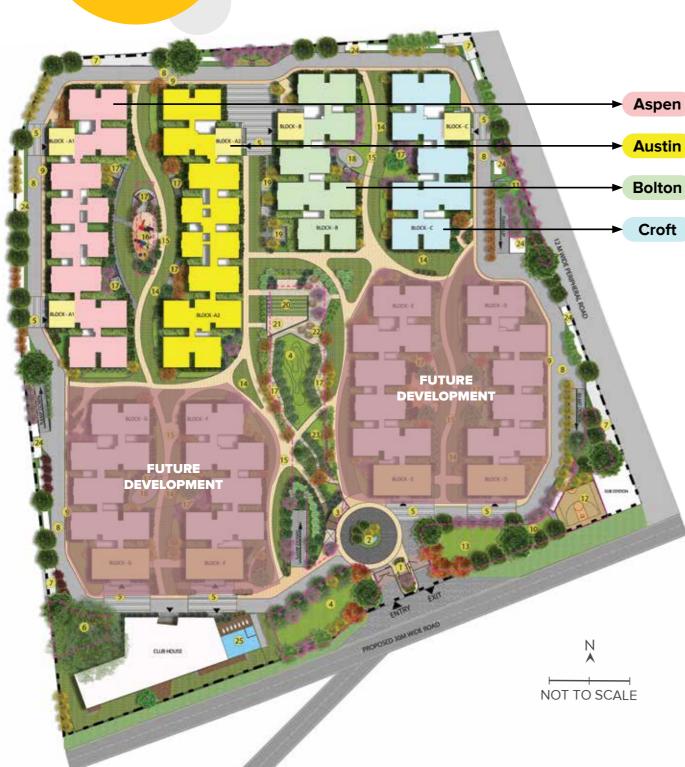

## Master Plan

The information depicted herein viz., master plans, floor plans, furniture layout, fittings, illustrations, specifications, designs, dimensions, rendered views, colours, amenities and facilities etc., are subject to change without notifications as may be required by the relevant authorities or the developer's architect, and cannot form part of an offer or contract. Whilst every care is taken in providing this information, the Developer cannot be held liable for variations. All illustrations and pictures are artist's impression only. The information are subject to variations, additions, deletions, substitutions and modifications as may be recommended by the company's architect and/or the relevant approving authorities. The Developer is wholly exempt from any liability on account of any claim in this regard. (1 square metre = 10.764 square feet). E & OE.

All dimensions and calculations are done in metric system (M/Sq.m), and imperial system (Ft/Sq.ft) shown is for reference only.

## **Amenities**

5. Drop-off Area

6. Banyan Tree - Seating Area

7. Transformer Yard

8. Driveway

- 9. Jogging Track
- 10. Outdoor Gym
- 11. Cricket Practice Net

12. Basketball Practice Court

13. Play Lawn

14. Emergency Driveway

- 15. Pathway
- 16. Children's Play Area
- 17. Seating Plaza
- 18. Skating Rink
- 19. Urban Plaza
- 20. Amphitheatre

- 21. Stage
- 22. Seating Plaza
- 23. Flea / Farmers' Market
- 24. Gas Bank
- 25. Pool at 2<sup>nd</sup> Floor Terrace